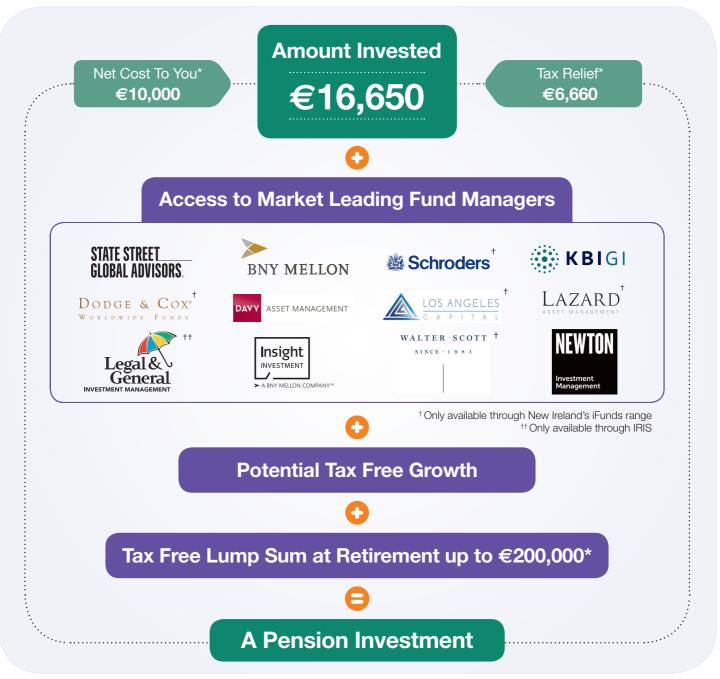

## An Investment that gives you up to 66% Extra!\*

## To find out more about the benefits of pension investing talk to PSC Financial Planning Ltd today!

Warning: The value of your investment may go down as well as up.

Warning: If you invest in these funds you may lose some or all of the money you invest.